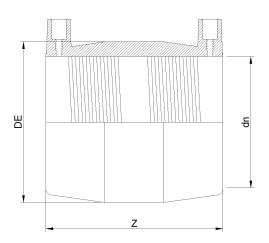

## MANGUITO ELECTROSOLDABLE IPS

| PRODUCT DETAILS |           | GEOMETRIC CHARACTERISTICS |        |
|-----------------|-----------|---------------------------|--------|
| ITEM CODE       | MP12C.IPS | DE [mm]                   | 15,94" |
| dn              | 12"       | dn                        | 12"    |
| SDR DESIGN      | 11        | Z [mm]                    | 11,22" |