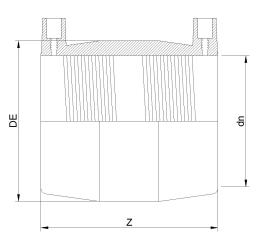

TECHNICAL DATASHEET

Accesorios en pulgadas

MANGUITO ELECTROSOLDABLE IPS

| PRODUCT DETAILS |          | GEON    | GEOMETRIC CHARACTERISTICS |  |
|-----------------|----------|---------|---------------------------|--|
| ITEM CODE       | MP6C.IPS | DE [mm] | 8,27"                     |  |
| dn              | 6"       | dn      | 6"                        |  |
| SDR DESIGN      | 11       | Z [mm]  | 7,48"                     |  |