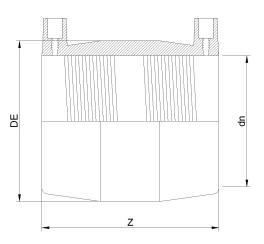

TECHNICAL DATASHEET

Accesorios en pulgadas

MANGUITO ELECTROSOLDABLE IPS

| PRODUCT DETAILS |          | GEOMETRIC CHARACTERISTICS |       |
|-----------------|----------|---------------------------|-------|
| ITEM CODE       | MP3C.IPS | DE [mm]                   | 4,40" |
| dn              | 3"       | dn                        | 3"    |
| SDR DESIGN      | 11       | Z [mm]                    | 5,00" |
|                 |          | Mass [kg]                 | 0.41  |