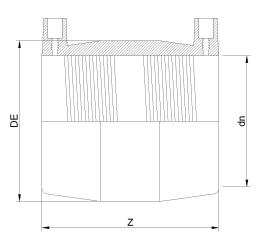

TECHNICAL DATASHEET

Accesorios en pulgadas

MANGUITO ELECTROSOLDABLE IPS

| PRODUCT DETAILS |          | GEO     | GEOMETRIC CHARACTERISTICS |  |
|-----------------|----------|---------|---------------------------|--|
| ITEM CODE       | MP2C.IPS | DE [mm] | 3,15"                     |  |
| dn              | 2"       | dn      | 2"                        |  |
| SDR DESIGN      | 11       | Z [mm]  | 4,49"                     |  |