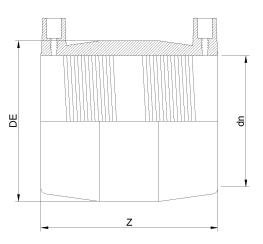

TECHNICAL DATASHEET

Accesorios en pulgadas

MANGUITO ELECTROSOLDABLE IPS

| PRODUCT DETAILS |          | GEOMETRIC CHARACTERISTICS |       |
|-----------------|----------|---------------------------|-------|
| ITEM CODE       | MP1C.IPS | DE [mm]                   | 1,75" |
| dn              | 1"       | dn                        | 1"    |
| SDR DESIGN      | 11       | Z [mm]                    | 3,45" |