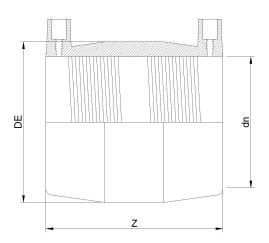

## MANGUITO ELECTROSOLDABLE DIPS

| PRODUCT DETAILS |            | GEOMETRIC CHARACTERISTICS |        |
|-----------------|------------|---------------------------|--------|
| ITEM CODE       | MP24C.DIPS | DE [mm]                   | 31,90" |
| dn              | 24"        | dn                        | 24"    |
| SDR DESIGN      | 11         | Z [mm]                    | 20,30" |