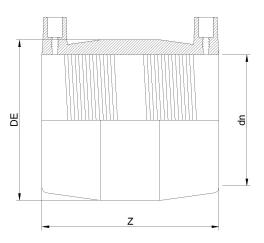

TECHNICAL DATASHEET

Accesorios en pulgadas

MANGUITO ELECTROSOLDABLE DIPS

| PRODUCT DETAILS |            | GEOMETRIC CHARACTERISTICS |        |
|-----------------|------------|---------------------------|--------|
| ITEM CODE       | MP18C.DIPS | DE [mm]                   | 24,95" |
| dn              | 18"        | dn                        | 18"    |
| SDR DESIGN      | 11         | Z [mm]                    | 17,90" |