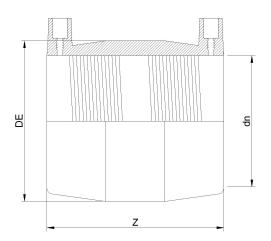

## MANGUITO ELECTROSOLDABLE DIPS

| PRODUCT DETAILS |            | GEOMETRIC CHARACTERISTICS |        |
|-----------------|------------|---------------------------|--------|
| ITEM CODE       | MP20C.DIPS | DE [mm]                   | 27,44" |
| dn              | 20"        | dn                        | 20"    |
| SDR DESIGN      | 11         | Z [mm]                    | 19,53" |