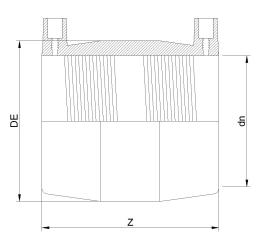

TECHNICAL DATASHEET

Accesorios en pulgadas

MANGUITO ELECTROSOLDABLE DIPS

| PRODUCT DETAILS |            | GEOMETRIC CHARACTERISTICS |        |
|-----------------|------------|---------------------------|--------|
| ITEM CODE       | MP14C.DIPS | DE [mm]                   | 18,82" |
| dn              | 14"        | dn                        | 14"    |
| SDR DESIGN      | 11         | Z [mm]                    | 13,86" |
|                 |            | Mass [kg]                 | 18.2   |