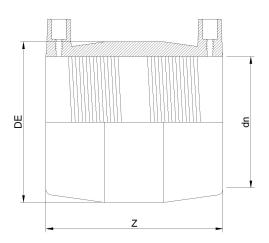

## MANGUITO ELECTROSOLDABLE DIPS

| PRODUCT DETAILS |            | GEOMETRIC CHARACTERISTICS |        |
|-----------------|------------|---------------------------|--------|
| ITEM CODE       | MP14C.DIPS | DE [mm]                   | 18,82" |
| dn              | 14"        | dn                        | 14"    |
| SDR DESIGN      | 11         | Z [mm]                    | 13,86" |
|                 |            | Mass [kg]                 | 18.2   |