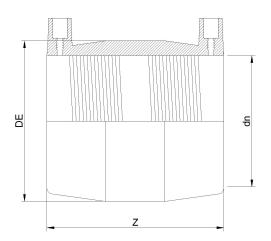

## MANGUITO ELECTROSOLDABLE DIPS

| PRODUCT DETAILS |            | GEOMETRIC CHARACTERISTICS |        |
|-----------------|------------|---------------------------|--------|
| ITEM CODE       | MP12C.DIPS | DE [mm]                   | 16,30" |
| dn              | 12"        | dn                        | 12"    |
| SDR DESIGN      | 11         | Z [mm]                    | 11,81" |