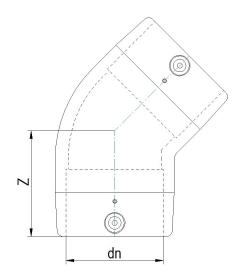

## TECHNICAL DATASHEET

Accesorios electrosoldables

Codo 45° electrosoldable

| PRODUCT DETAILS |          | GEC       | GEOMETRIC CHARACTERISTICS |  |
|-----------------|----------|-----------|---------------------------|--|
| ITEM CODE       | GE4P315C | dn        | 315                       |  |
| dn              | 315      | Z [mm]    | 275                       |  |
| SDR DESIGN      | 11       | Mass [kg] | 18.72                     |  |