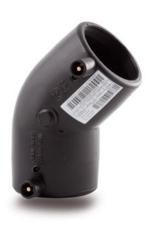

## TECHNICAL DATASHEET

Accesorios electrosoldables

Codo 45° electrosoldable

| PRODUCT DETAILS |          | GEC       | GEOMETRIC CHARACTERISTICS |  |
|-----------------|----------|-----------|---------------------------|--|
| ITEM CODE       | GE4P250C | dn        | 250                       |  |
| dn              | 250      | Z [mm]    | 237                       |  |
| SDR DESIGN      | 11       | Mass [kg] | 10.96                     |  |

<sup>\*</sup>The pictures are for illustrative purposes only. the product may differ in color and / or some of its parts.