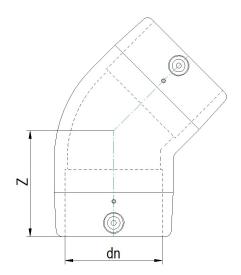

## TECHNICAL DATASHEET

Accesorios electrosoldables

Codo 45° electrosoldable

| PRODUCT DETAILS |          | GEC       | GEOMETRIC CHARACTERISTICS |  |
|-----------------|----------|-----------|---------------------------|--|
| ITEM CODE       | GE4P250C | dn        | 250                       |  |
| dn              | 250      | Z [mm]    | 237                       |  |
| SDR DESIGN      | 11       | Mass [kg] | 10.96                     |  |