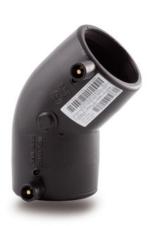

## TECHNICAL DATASHEET

Accesorios electrosoldables

Codo 45° electrosoldable

| PRODUCT DETAILS |          | GEC        | GEOMETRIC CHARACTERISTICS |  |
|-----------------|----------|------------|---------------------------|--|
| ITEM CODE       | GE4P225C | <b>d</b> n | 225                       |  |
| dn              | 225      | Z [mm]     | 203                       |  |
| SDR DESIGN      | 11       | Mass [kg]  | 7.75                      |  |

<sup>\*</sup>The pictures are for illustrative purposes only. the product may differ in color and / or some of its parts.