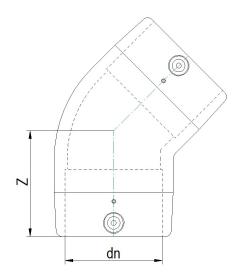

## TECHNICAL DATASHEET

Accesorios electrosoldables

Codo 45° electrosoldable

| PRODUCT DETAILS |          | GEC        | GEOMETRIC CHARACTERISTICS |  |
|-----------------|----------|------------|---------------------------|--|
| ITEM CODE       | GE4P225C | <b>d</b> n | 225                       |  |
| dn              | 225      | Z [mm]     | 203                       |  |
| SDR DESIGN      | 11       | Mass [kg]  | 7.75                      |  |