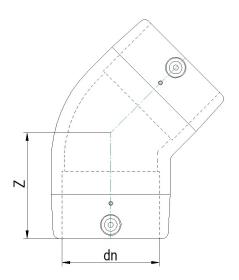

TECHNICAL DATASHEET

Accesorios electrosoldables

Codo 45° electrosoldable

| PRODUCT DETAILS |          | GEC       | GEOMETRIC CHARACTERISTICS |  |
|-----------------|----------|-----------|---------------------------|--|
| ITEM CODE       | GE4P200C | dn        | 200                       |  |
| dn              | 200      | Z [mm]    | 182                       |  |
| SDR DESIGN      | 11       | Mass [kg] | 5.55                      |  |