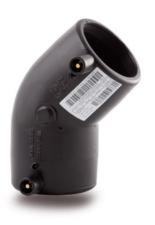

TECHNICAL DATASHEET

Accesorios electrosoldables

Codo 45° electrosoldable

| PRODUCT DETAILS |          | GEC       | GEOMETRIC CHARACTERISTICS |  |
|-----------------|----------|-----------|---------------------------|--|
| ITEM CODE       | GE4P180C | dn        | 180                       |  |
| dn              | 180      | Z [mm]    | 160                       |  |
| SDR DESIGN      | 11       | Mass [kg] | 4.05                      |  |

\*The pictures are for illustrative purposes only. the product may differ in color and / or some of its parts.

PLASTITALIA SPA reserves the right to revise this specification, while maintaining compliance with the requirements of the product without prior notice. Tolerance on diameters and thickness according to the standards unless otherwise specified. Tolerance: ± 5%