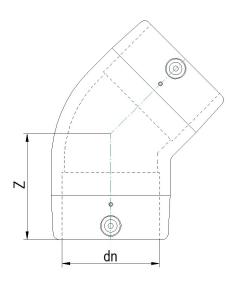

TECHNICAL DATASHEET

Accesorios electrosoldables

Codo 45° electrosoldable

| PRODUCT DETAILS |          | GEC       | GEOMETRIC CHARACTERISTICS |  |
|-----------------|----------|-----------|---------------------------|--|
| ITEM CODE       | GE4P180C | dn        | 180                       |  |
| dn              | 180      | Z [mm]    | 160                       |  |
| SDR DESIGN      | 11       | Mass [kg] | 4.05                      |  |

\*The pictures are for illustrative purposes only. the product may differ in color and / or some of its parts.

PLASTITALIA SPA reserves the right to revise this specification, while maintaining compliance with the requirements of the product without prior notice. Tolerance on diameters and thickness according to the standards unless otherwise specified. Tolerance: ± 5%