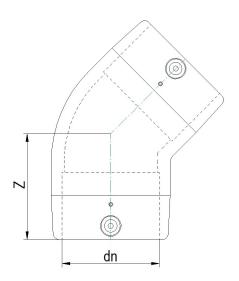

TECHNICAL DATASHEET

Accesorios electrosoldables

Codo 45° electrosoldable

| PRODUCT DETAILS |          | GEOMETRIC CHARACTERISTICS |      |
|-----------------|----------|---------------------------|------|
| ITEM CODE       | GE4P160C | dn                        | 160  |
| dn              | 160      | Z [mm]                    | 137  |
| SDR DESIGN      | 11       | Mass [kg]                 | 2.85 |