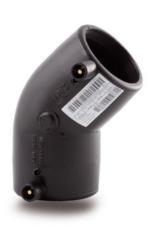

## TECHNICAL DATASHEET

Accesorios electrosoldables

Codo 45° electrosoldable

| PRODUCT DETAILS |          | GEOMETRIC CHARACTERISTICS |      |
|-----------------|----------|---------------------------|------|
| ITEM CODE       | GE4P140C | dn                        | 140  |
| dn              | 140      | Z [mm]                    | 127  |
| SDR DESIGN      | 11       | Mass [kg]                 | 2.25 |

<sup>\*</sup>The pictures are for illustrative purposes only. the product may differ in color and / or some of its parts.