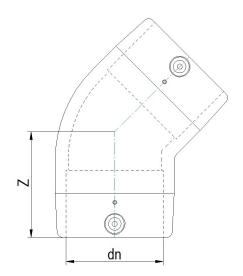

## TECHNICAL DATASHEET

Accesorios electrosoldables

Codo 45° electrosoldable

| PRODUCT DETAILS |          | GEOMETRIC CHARACTERISTICS |      |
|-----------------|----------|---------------------------|------|
| ITEM CODE       | GE4P140C | dn                        | 140  |
| dn              | 140      | Z [mm]                    | 127  |
| SDR DESIGN      | 11       | Mass [kg]                 | 2.25 |