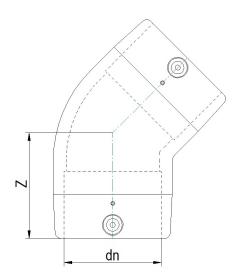

## TECHNICAL DATASHEET

Accesorios electrosoldables

Codo 45° electrosoldable

| PRODUCT DETAILS |          | GEC        | GEOMETRIC CHARACTERISTICS |  |
|-----------------|----------|------------|---------------------------|--|
| ITEM CODE       | GE4P125C | <b>d</b> n | 125                       |  |
| dn              | 125      | Z [mm]     | 120                       |  |
| SDR DESIGN      | 11       | Mass [kg]  | 1.53                      |  |