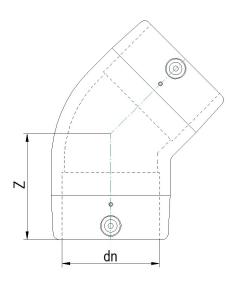

TECHNICAL DATASHEET

Accesorios electrosoldables

Codo 45° electrosoldable

| PRODUCT DETAILS |          | GEOMETRIC CHARACTERISTICS |      |
|-----------------|----------|---------------------------|------|
| ITEM CODE       | GE4P110C | dn                        | 110  |
| dn              | 110      | Z [mm]                    | 115  |
| SDR DESIGN      | 11       | Mass [kg]                 | 1.09 |