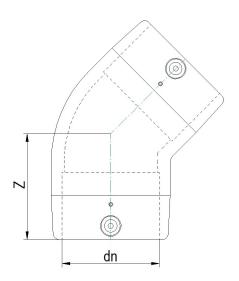

TECHNICAL DATASHEET

Accesorios electrosoldables

Codo 45° electrosoldable

| PRODUCT DETAILS |          | GEO       | GEOMETRIC CHARACTERISTICS |  |
|-----------------|----------|-----------|---------------------------|--|
| ITEM CODE       | GE4P090C | dn        | 90                        |  |
| dn              | 90       | Z [mm]    | 82                        |  |
| SDR DESIGN      | 11       | Mass [kg] | 0.53                      |  |