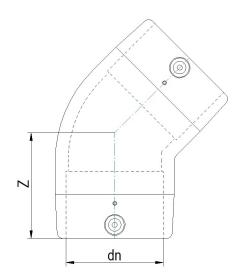

|        | GEOMETRIC CHARACTERISTICS |
|--------|---------------------------|
| dn     | 75                        |
| Z [mm] | 81                        |

PLASTITALIA SPA reserves the right to revise this specification, while maintaining compliance with the requirements of the product without prior notice. Tolerance on diameters and thickness according to the standards unless otherwise specified. Tolerance: ± 5%