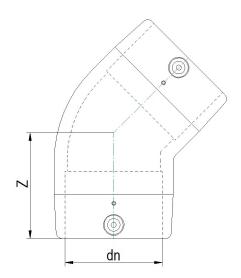

## TECHNICAL DATASHEET

Accesorios electrosoldables

Codo 45° electrosoldable

| PRODUCT DETAILS |          | GEO       | GEOMETRIC CHARACTERISTICS |  |
|-----------------|----------|-----------|---------------------------|--|
| ITEM CODE       | GE4P075C | dn        | 75                        |  |
| <b>d</b> n      | 75       | Z [mm]    | 71                        |  |
| SDR DESIGN      | 11       | Mass [kg] | 0.33                      |  |