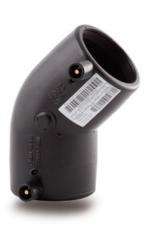

## TECHNICAL DATASHEET

Accesorios electrosoldables

Codo 45° electrosoldable

| PRODUCT DETAILS |          | GEO       | GEOMETRIC CHARACTERISTICS |  |
|-----------------|----------|-----------|---------------------------|--|
| ITEM CODE       | GE4P075C | dn        | 75                        |  |
| <b>d</b> n      | 75       | Z [mm]    | 71                        |  |
| SDR DESIGN      | 11       | Mass [kg] | 0.33                      |  |

<sup>\*</sup>The pictures are for illustrative purposes only. the product may differ in color and / or some of its parts.