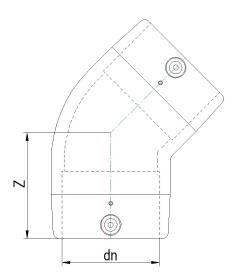

TECHNICAL DATASHEET

Accesorios electrosoldables

Codo 45° electrosoldable

| PRODUCT DETAILS |          | GEOMETRIC CHARACTERISTICS |      |
|-----------------|----------|---------------------------|------|
| ITEM CODE       | GE4P063C | dn                        | 63   |
| dn              | 63       | Z [mm]                    | 65   |
| SDR DESIGN      | 11       | Mass [kg]                 | 0.22 |