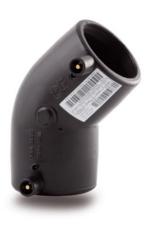

TECHNICAL DATASHEET

Accesorios electrosoldables

Codo 45° electrosoldable

| PRODUCT DETAILS |          | GEOMETRIC CHARACTERISTICS |      |
|-----------------|----------|---------------------------|------|
| ITEM CODE       | GE4P063C | dn                        | 63   |
| dn              | 63       | Z [mm]                    | 65   |
| SDR DESIGN      | 11       | Mass [kg]                 | 0.22 |

\*The pictures are for illustrative purposes only. the product may differ in color and / or some of its parts.

PLASTITALIA SPA reserves the right to revise this specification, while maintaining compliance with the requirements of the product without prior notice. Tolerance on diameters and thickness according to the standards unless otherwise specified. Tolerance: ± 5%