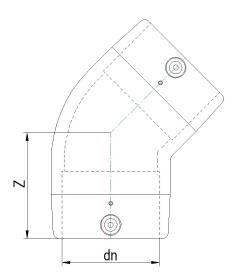

TECHNICAL DATASHEET

Accesorios electrosoldables

Codo 45° electrosoldable

| PRODUCT DETAILS |          | GEOMETRIC CHARACTERISTICS |      |
|-----------------|----------|---------------------------|------|
| ITEM CODE       | GE4P050C | dn                        | 50   |
| dn              | 50       | Z [mm]                    | 63   |
| SDR DESIGN      | 11       | Mass [kg]                 | 0.18 |