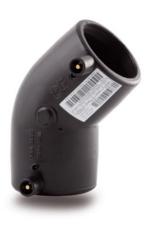

TECHNICAL DATASHEET

Accesorios electrosoldables

Codo 45° electrosoldable

| PRODUCT DETAILS |          | GEOMETRIC CHARACTERISTICS |      |
|-----------------|----------|---------------------------|------|
| ITEM CODE       | GE4P050C | dn                        | 50   |
| dn              | 50       | Z [mm]                    | 63   |
| SDR DESIGN      | 11       | Mass [kg]                 | 0.18 |

\*The pictures are for illustrative purposes only. the product may differ in color and / or some of its parts.

PLASTITALIA SPA reserves the right to revise this specification, while maintaining compliance with the requirements of the product without prior notice. Tolerance on diameters and thickness according to the standards unless otherwise specified. Tolerance: ± 5%