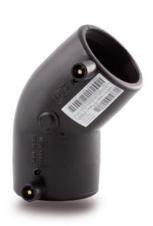

## TECHNICAL DATASHEET

Accesorios electrosoldables

Codo 45° electrosoldable

| PRODUCT DETAILS |          | GEO       | GEOMETRIC CHARACTERISTICS |  |
|-----------------|----------|-----------|---------------------------|--|
| ITEM CODE       | GE4P050C | dn        | 50                        |  |
| dn              | 50       | Z [mm]    | 57                        |  |
| SDR DESIGN      | 11       | Mass [kg] | 0.13                      |  |

<sup>\*</sup>The pictures are for illustrative purposes only. the product may differ in color and / or some of its parts.