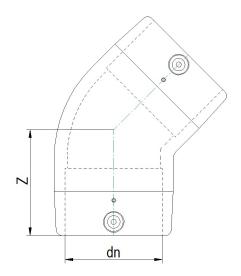

## TECHNICAL DATASHEET

Accesorios electrosoldables

Codo 45° electrosoldable

| PRODUCT DETAILS |          | GEO       | GEOMETRIC CHARACTERISTICS |  |
|-----------------|----------|-----------|---------------------------|--|
| ITEM CODE       | GE4P050C | dn        | 50                        |  |
| dn              | 50       | Z [mm]    | 57                        |  |
| SDR DESIGN      | 11       | Mass [kg] | 0.13                      |  |