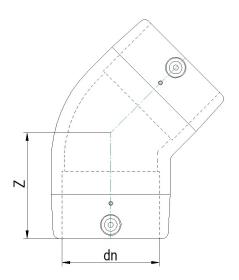

TECHNICAL DATASHEET

Accesorios electrosoldables

Codo 45° electrosoldable

| PRODUCT DETAILS |          | GEOMETRIC CHARACTERISTICS |      |
|-----------------|----------|---------------------------|------|
| ITEM CODE       | GE4P040C | dn                        | 40   |
| dn              | 40       | Z [mm]                    | 54   |
| SDR DESIGN      | 11       | Mass [kg]                 | 0.12 |