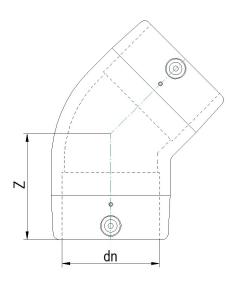

TECHNICAL DATASHEET

Accesorios electrosoldables

Codo 45° electrosoldable

| PRODUCT DETAILS |          | GE        | GEOMETRIC CHARACTERISTICS |  |
|-----------------|----------|-----------|---------------------------|--|
| ITEM CODE       | GE4P040C | dn        | 40                        |  |
| dn              | 40       | Z [mm]    | 52                        |  |
| SDR DESIGN      | 11       | Mass [kg] | 0.1                       |  |