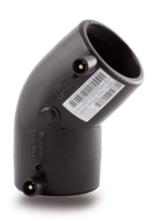

## CODO 45° ELECTROSOLDABLE IPS

|            | PRODUCT DETAILS |  |
|------------|-----------------|--|
| ITEM CODE  | GE4P8C.IPS      |  |
| dn         | 8"              |  |
| SDR DESIGN | 11              |  |

|        | GEOMETRIC CHARACTERISTICS |
|--------|---------------------------|
| dn     | 8"                        |
| Z [mm] | 7,99"                     |

PLASTITALIA SPA reserves the right to revise this specification, while maintaining compliance with the requirements of the product without prior notice. Tolerance on diameters and thickness according to the standards unless otherwise specified. Tolerance: ± 5%

<sup>\*</sup>The pictures are for illustrative purposes only. the product may differ in color and / or some of its parts.