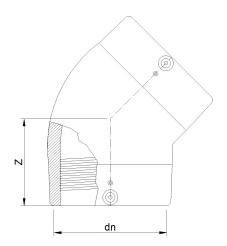

|        | GEOMETRIC CHARACTERISTICS |
|--------|---------------------------|
| dn     | 8"                        |
| Z [mm] | 7,99"                     |

PLASTITALIA SPA reserves the right to revise this specification, while maintaining compliance with the requirements of the product without prior notice. Tolerance on diameters and thickness according to the standards unless otherwise specified. Tolerance: ± 5%