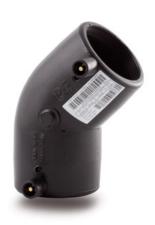

## CODO 45° ELECTROSOLDABLE IPS

|            | PRODUCT DETAILS |
|------------|-----------------|
| ITEM CODE  | GE4P6C.IPS      |
| dn         | 6"              |
| SDR DESIGN | 11              |

| GEOMETRIC CHARACTERISTICS |       |  |
|---------------------------|-------|--|
| dn                        | 6"    |  |
| Z [mm]                    | 6,30" |  |

<sup>\*</sup>The pictures are for illustrative purposes only. the product may differ in color and / or some of its parts.