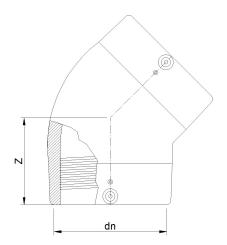

## CODO 45° ELECTROSOLDABLE IPS

|            | PRODUCT DETAILS |
|------------|-----------------|
| ITEM CODE  | GE4P6C.IPS      |
| dn         | 6"              |
| SDR DESIGN | 11              |

| GEOMETRIC CHARACTERISTICS |       |  |
|---------------------------|-------|--|
| dn                        | 6"    |  |
| Z [mm]                    | 6,30" |  |