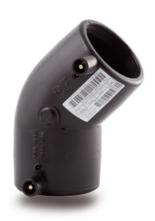

## CODO 45° ELECTROSOLDABLE IPS

|            | PRODUCT DETAILS |
|------------|-----------------|
| ITEM CODE  | GE4P4C.IPS      |
| dn         | 4"              |
| SDR DESIGN | 11              |

| GEOMETRIC CHARACTERISTICS |       |  |
|---------------------------|-------|--|
| dn                        | 4"    |  |
| Z [mm]                    | 4,72" |  |

<sup>\*</sup>The pictures are for illustrative purposes only. the product may differ in color and / or some of its parts.