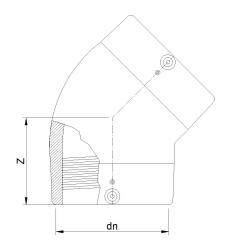

## CODO 45° ELECTROSOLDABLE IPS

|            | PRODUCT DETAILS |
|------------|-----------------|
| ITEM CODE  | GE4P4C.IPS      |
| dn         | 4"              |
| SDR DESIGN | 11              |

| GEOMETRIC CHARACTERISTICS |       |  |
|---------------------------|-------|--|
| dn                        | 4"    |  |
| Z [mm]                    | 4,72" |  |