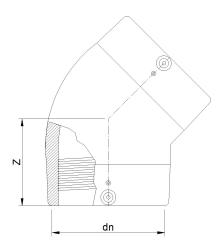

TECHNICAL DATASHEET

Accesorios en pulgadas

CODO 45° ELECTROSOLDABLE IPS

| PRODUCT DETAILS |            | GE     | GEOMETRIC CHARACTERISTICS |  |
|-----------------|------------|--------|---------------------------|--|
| ITEM CODE       | GE4P2C.IPS | dn     | 2"                        |  |
| dn              | 2"         | Z [mm] | 2,76"                     |  |
| SDR DESIGN      | 11         |        |                           |  |