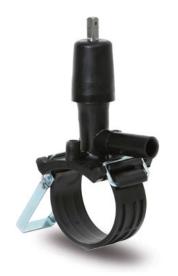

Accesorios electrosoldables

Collar de toma en carga con valvula

| PRODUCT DETAILS |              | GEOMETRIC CHARACTERISTICS |     |
|-----------------|--------------|---------------------------|-----|
| ITEM CODE       | CPCPV180032C | dn                        | 180 |
| dn              | 180 - 32     | d <sub>n</sub> 1          | 32  |
| SDR DESIGN      | 11           | H [mm]                    | 210 |
|                 |              | H1 [mm]                   | 29  |
|                 |              | L [mm]                    | 108 |

<sup>\*</sup>The pictures are for illustrative purposes only. the product may differ in color and / or some of its parts.