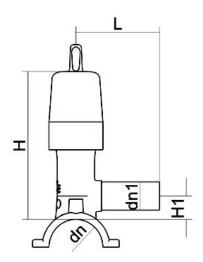

Accesorios electrosoldables

Collar de toma en carga con valvula

| PRODUCT DETAILS |              | GEOMETRIC CHARACTERISTICS |     |
|-----------------|--------------|---------------------------|-----|
| ITEM CODE       | CPCPV180032C | dn                        | 180 |
| dn              | 180 - 32     | d <sub>n</sub> 1          | 32  |
| SDR DESIGN      | 11           | H [mm]                    | 210 |
|                 |              | H1 [mm]                   | 29  |
|                 |              | L [mm]                    | 108 |