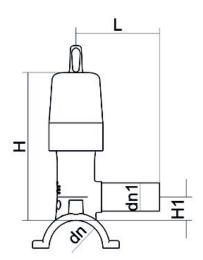

Accesorios electrosoldables

Collar de toma en carga con valvula

| PRODUCT DETAILS |              | GEOMETRIC CHARACTERISTICS |     |
|-----------------|--------------|---------------------------|-----|
| ITEM CODE       | CPCPV160032C | dn                        | 160 |
| dn              | 160 - 32     | d <sub>n</sub> 1          | 32  |
| SDR DESIGN      | 11           | H [mm]                    | 210 |
|                 |              | H1 [mm]                   | 29  |
|                 |              | L [mm]                    | 108 |