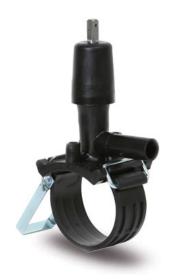

Accesorios electrosoldables

Collar de toma en carga con valvula

| PRODUCT DETAILS |              | GEOMETRIC CHARACTERISTICS |     |
|-----------------|--------------|---------------------------|-----|
| ITEM CODE       | CPCPV160032C | dn                        | 160 |
| dn              | 160 - 32     | d <sub>n</sub> 1          | 32  |
| SDR DESIGN      | 11           | H [mm]                    | 210 |
|                 |              | H1 [mm]                   | 29  |
|                 |              | L [mm]                    | 108 |

<sup>\*</sup>The pictures are for illustrative purposes only. the product may differ in color and / or some of its parts.