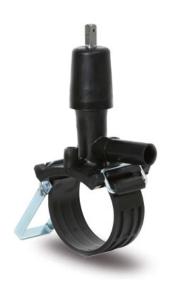

TECHNICAL DATASHEET

Accesorios electrosoldables

Collar de toma en carga con valvula

| PRODUCT DETAILS |              | GEO     | GEOMETRIC CHARACTERISTICS |  |
|-----------------|--------------|---------|---------------------------|--|
| ITEM CODE       | CPCPV110032C | dn      | 110                       |  |
| dn              | 110 - 32     | dn1     | 32                        |  |
| SDR DESIGN      | 11           | H [mm]  | 198                       |  |
|                 |              | H1 [mm] | 26.5                      |  |
|                 |              | L [mm]  | 98                        |  |

\*The pictures are for illustrative purposes only. the product may differ in color and / or some of its parts.

PLASTITALIA SPA reserves the right to revise this specification, while maintaining compliance with the requirements of the product without prior notice. Tolerance on diameters and thickness according to the standards unless otherwise specified. Tolerance: ± 5%