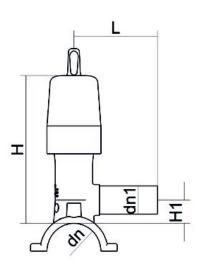

TECHNICAL DATASHEET

Accesorios electrosoldables

Collar de toma en carga con valvula

| PRODUCT DETAILS |              | GEO     | GEOMETRIC CHARACTERISTICS |  |
|-----------------|--------------|---------|---------------------------|--|
| ITEM CODE       | CPCPV110032C | dn      | 110                       |  |
| dn              | 110 - 32     | dn1     | 32                        |  |
| SDR DESIGN      | 11           | H [mm]  | 198                       |  |
|                 |              | H1 [mm] | 26.5                      |  |
|                 |              | L [mm]  | 98                        |  |