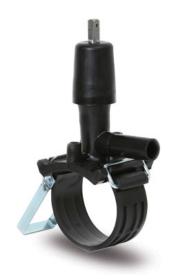

Accesorios electrosoldables

Collar de toma en carga con valvula

| PRODUCT DETAILS |              | GEOMETRIC CHARACTERISTICS |      |
|-----------------|--------------|---------------------------|------|
| ITEM CODE       | CPCPV090032C | dn                        | 90   |
| dn              | 90 - 32      | d <sub>n</sub> 1          | 32   |
| SDR DESIGN      | 11           | H [mm]                    | 198  |
|                 |              | H1 [mm]                   | 26.5 |
|                 |              | L [mm]                    | 98   |

<sup>\*</sup>The pictures are for illustrative purposes only. the product may differ in color and / or some of its parts.