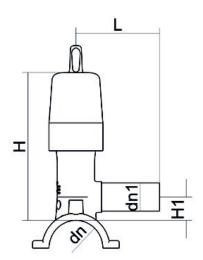

Accesorios electrosoldables

Collar de toma en carga con valvula

| PRODUCT DETAILS |              | GEOMETRIC CHARACTERISTICS |      |
|-----------------|--------------|---------------------------|------|
| ITEM CODE       | CPCPV090032C | dn                        | 90   |
| dn              | 90 - 32      | d <sub>n</sub> 1          | 32   |
| SDR DESIGN      | 11           | H [mm]                    | 198  |
|                 |              | H1 [mm]                   | 26.5 |
|                 |              | L [mm]                    | 98   |

<sup>\*</sup>The pictures are for illustrative purposes only. the product may differ in color and / or some of its parts.