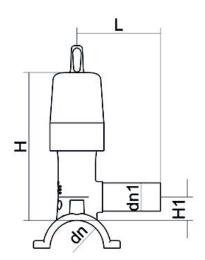

Accesorios electrosoldables

Collar de toma en carga con valvula

| PRODUCT DETAILS |              | GEOMETRIC CHARACTERISTICS |      |
|-----------------|--------------|---------------------------|------|
| ITEM CODE       | CPCPV075032C | dn                        | 75   |
| dn              | 75 - 32      | d <sub>n</sub> 1          | 32   |
| SDR DESIGN      | 11           | H [mm]                    | 198  |
|                 |              | H1 [mm]                   | 26.5 |
|                 |              | L [mm]                    | 98   |