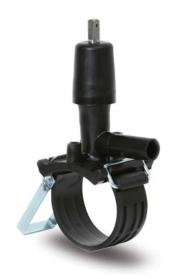

Accesorios electrosoldables

Collar de toma en carga con valvula

| PRODUCT DETAILS |              | GEOMETRIC CHARACTERISTICS |      |
|-----------------|--------------|---------------------------|------|
| ITEM CODE       | CPCPV075032C | dn                        | 75   |
| dn              | 75 - 32      | d <sub>n</sub> 1          | 32   |
| SDR DESIGN      | 11           | H [mm]                    | 198  |
|                 |              | H1 [mm]                   | 26.5 |
|                 |              | L [mm]                    | 98   |

<sup>\*</sup>The pictures are for illustrative purposes only. the product may differ in color and / or some of its parts.