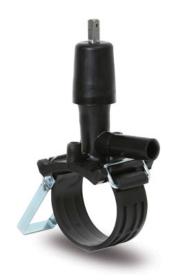

Accesorios electrosoldables

Collar de toma en carga con valvula

| PRODUCT DETAILS |              | GEOMETRIC CHARACTERISTICS |     |
|-----------------|--------------|---------------------------|-----|
| ITEM CODE       | CPCPV063032C | dn                        | 63  |
| dn              | 63 - 32      | d <sub>n</sub> 1          | 32  |
| SDR DESIGN      | 11           | H [mm]                    | 198 |
|                 |              | H1 [mm]                   | 27  |
|                 |              | L [mm]                    | 98  |
|                 |              | Mass [kg]                 | 1   |

<sup>\*</sup>The pictures are for illustrative purposes only. the product may differ in color and / or some of its parts.