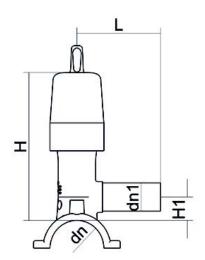

Accesorios electrosoldables

Collar de toma en carga con valvula

| PRODUCT DETAILS |              | GEOMETRIC CHARACTERISTICS |     |
|-----------------|--------------|---------------------------|-----|
| ITEM CODE       | CPCPV063032C | dn                        | 63  |
| dn              | 63 - 32      | d <sub>n</sub> 1          | 32  |
| SDR DESIGN      | 11           | H [mm]                    | 198 |
|                 |              | H1 [mm]                   | 27  |
|                 |              | L [mm]                    | 98  |
|                 |              | Mass [kg]                 | 1   |