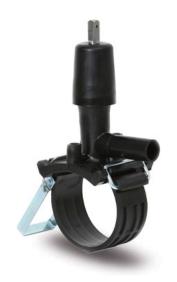

Accesorios electrosoldables

Collar de toma en carga con valvula

| PRODUCT DETAILS |              | GEOMETRIC CHARACTERISTICS |      |
|-----------------|--------------|---------------------------|------|
| ITEM CODE       | CPCPV063025C | dn                        | 63   |
| dn              | 63 - 25      | d₁1                       | 25   |
| SDR DESIGN      | 11           | H [mm]                    | 198  |
|                 |              | H1 [mm]                   | 26.5 |
|                 |              | L [mm]                    | 98   |

<sup>\*</sup>The pictures are for illustrative purposes only. the product may differ in color and / or some of its parts.