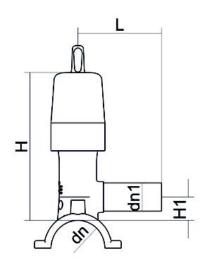

Accesorios electrosoldables

Collar de toma en carga con valvula

| PRODUCT DETAILS |              | GEOMETRIC CHARACTERISTICS |      |
|-----------------|--------------|---------------------------|------|
| ITEM CODE       | CPCPV063025C | dn                        | 63   |
| dn              | 63 - 25      | d₁1                       | 25   |
| SDR DESIGN      | 11           | H [mm]                    | 198  |
|                 |              | H1 [mm]                   | 26.5 |
|                 |              | L [mm]                    | 98   |