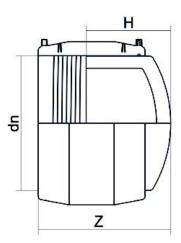

TECHNICAL DATASHEET

Accesorios electrosoldables

Tapon electrosoldable

| PRODUCT DETAILS |          | GE        | GEOMETRIC CHARACTERISTICS |  |
|-----------------|----------|-----------|---------------------------|--|
| ITEM CODE       | CAEP090C | dn        | 90                        |  |
| dn              | 90       | H [mm]    | 102                       |  |
| SDR DESIGN      | 11       | Z [mm]    | 167                       |  |
|                 |          | Mass [kg] | 0.63                      |  |