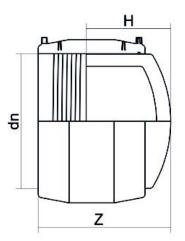

Accesorios electrosoldables

Tapon electrosoldable

| PRODUCT DETAILS |          | GEOMETRIC CHARACTERISTICS |      |
|-----------------|----------|---------------------------|------|
| ITEM CODE       | CAEP125C | dn                        | 125  |
| dn              | 125      | H [mm]                    | 110  |
| SDR DESIGN      | 11       | Z [mm]                    | 189  |
|                 |          | Mass [kg]                 | 1.39 |