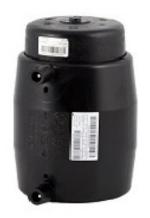

Accesorios electrosoldables

Tapon electrosoldable

| PRODUCT DETAILS |          | GEC       | GEOMETRIC CHARACTERISTICS |  |
|-----------------|----------|-----------|---------------------------|--|
| ITEM CODE       | CAEP110C | dn        | 110                       |  |
| dn              | 110      | H [mm]    | 104                       |  |
| SDR DESIGN      | 11       | Z [mm]    | 180                       |  |
|                 |          | Mass [kg] | 1.07                      |  |

<sup>\*</sup>The pictures are for illustrative purposes only. the product may differ in color and / or some of its parts.