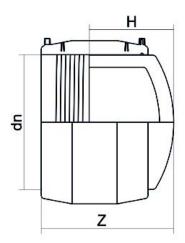

Accesorios electrosoldables

Tapon electrosoldable

| PRODUCT DETAILS |          | GEC       | GEOMETRIC CHARACTERISTICS |  |
|-----------------|----------|-----------|---------------------------|--|
| ITEM CODE       | CAEP110C | dn        | 110                       |  |
| dn              | 110      | H [mm]    | 104                       |  |
| SDR DESIGN      | 11       | Z [mm]    | 180                       |  |
|                 |          | Mass [kg] | 1.07                      |  |