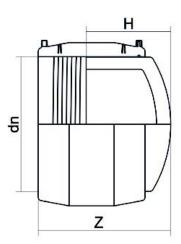

TECHNICAL DATASHEET

Accesorios electrosoldables

Tapon electrosoldable

| PRODUCT DETAILS |          | GEOMETRIC CHARACTERISTICS |      |
|-----------------|----------|---------------------------|------|
| ITEM CODE       | CAEP040C | dn                        | 40   |
| dn              | 40       | H [mm]                    | 64   |
| SDR DESIGN      | 11       | Z [mm]                    | 110  |
|                 |          | Mass [kg]                 | 0.14 |