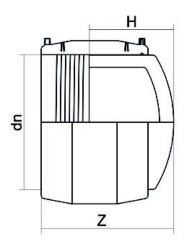

Accesorios electrosoldables

Tapon electrosoldable

| PRODUCT DETAILS |          | GEOMETRIC CHARACTERISTICS |      |
|-----------------|----------|---------------------------|------|
| ITEM CODE       | CAEP063C | <b>d</b> n                | 63   |
| dn              | 63       | H [mm]                    | 82   |
| SDR DESIGN      | 11       | Z [mm]                    | 139  |
|                 |          | Mass [kg]                 | 0.28 |