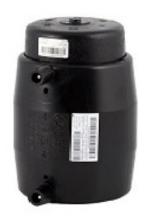

Accesorios electrosoldables

Tapon electrosoldable

| PRODUCT DETAILS |          | GEOMETRIC CHARACTERISTICS |      |
|-----------------|----------|---------------------------|------|
| ITEM CODE       | CAEP063C | <b>d</b> n                | 63   |
| dn              | 63       | H [mm]                    | 82   |
| SDR DESIGN      | 11       | Z [mm]                    | 139  |
|                 |          | Mass [kg]                 | 0.28 |

<sup>\*</sup>The pictures are for illustrative purposes only. the product may differ in color and / or some of its parts.