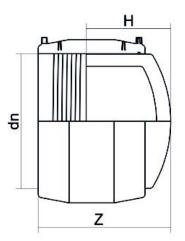

Accesorios electrosoldables

Tapon electrosoldable

| PRODUCT DETAILS |          | GEOMETRIC CHARACTERISTICS |      |
|-----------------|----------|---------------------------|------|
| ITEM CODE       | CAEP032C | dn                        | 32   |
| dn              | 32       | H [mm]                    | 36   |
| SDR DESIGN      | 11       | Z [mm]                    | 49   |
|                 |          | Mass [kg]                 | 0.07 |