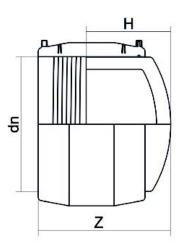

TECHNICAL DATASHEET

Accesorios electrosoldables

Tapon electrosoldable

| PRODUCT DETAILS |          | GEOMETRIC CHARACTERISTICS |      |
|-----------------|----------|---------------------------|------|
| ITEM CODE       | CAEP025C | dn                        | 25   |
| dn              | 25       | H [mm]                    | 40   |
| SDR DESIGN      | 11       | Z [mm]                    | 49   |
|                 |          | Mass [kg]                 | 0.05 |