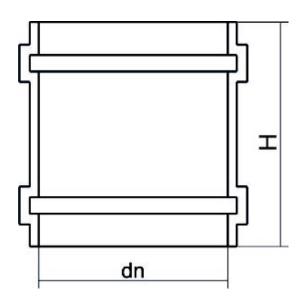

Valvulas y piezas especiales

**BI JUNTA** 

| PRODUCT DETAILS |       | GEOMETRIC CHARACTERISTICS |     |
|-----------------|-------|---------------------------|-----|
| ITEM CODE       | B450A | dn                        | 450 |
| dn              | 450   | Z [mm]                    | 340 |
| SDR DESIGN      | 26    | Mass [kg]                 | 10  |