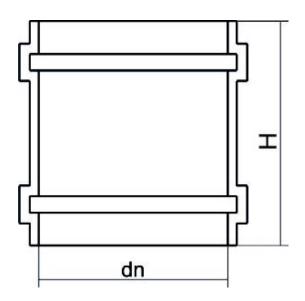

Valvulas y piezas especiales

**BI JUNTA** 

| PRODUCT DETAILS |       | GEOMETRIC CHARACTERISTICS |      |
|-----------------|-------|---------------------------|------|
| ITEM CODE       | B355A | dn                        | 355  |
| dn              | 355   | Z [mm]                    | 300  |
| SDR DESIGN      | 26    | Mass [kg]                 | 5.86 |