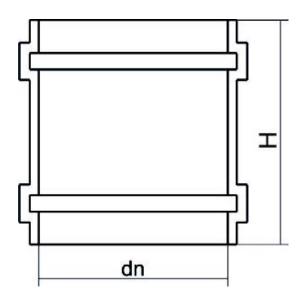

Valvulas y piezas especiales

**BI JUNTA** 

| PRODUCT DETAILS |       | GEOMETRIC CHARACTERISTICS |      |
|-----------------|-------|---------------------------|------|
| ITEM CODE       | B315A | dn                        | 315  |
| dn              | 315   | Z [mm]                    | 300  |
| SDR DESIGN      | 26    | Mass [kg]                 | 5.18 |