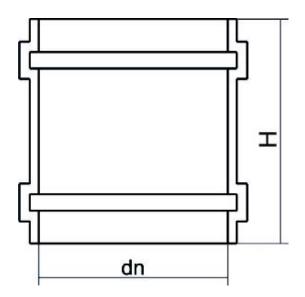

Valvulas y piezas especiales

**BI JUNTA** 

| PRODUCT DETAILS |       | GEOMETRIC CHARACTERISTICS |      |
|-----------------|-------|---------------------------|------|
| ITEM CODE       | B250A | dn                        | 250  |
| dn              | 250   | Z [mm]                    | 260  |
| SDR DESIGN      | 26    | Mass [kg]                 | 2.79 |